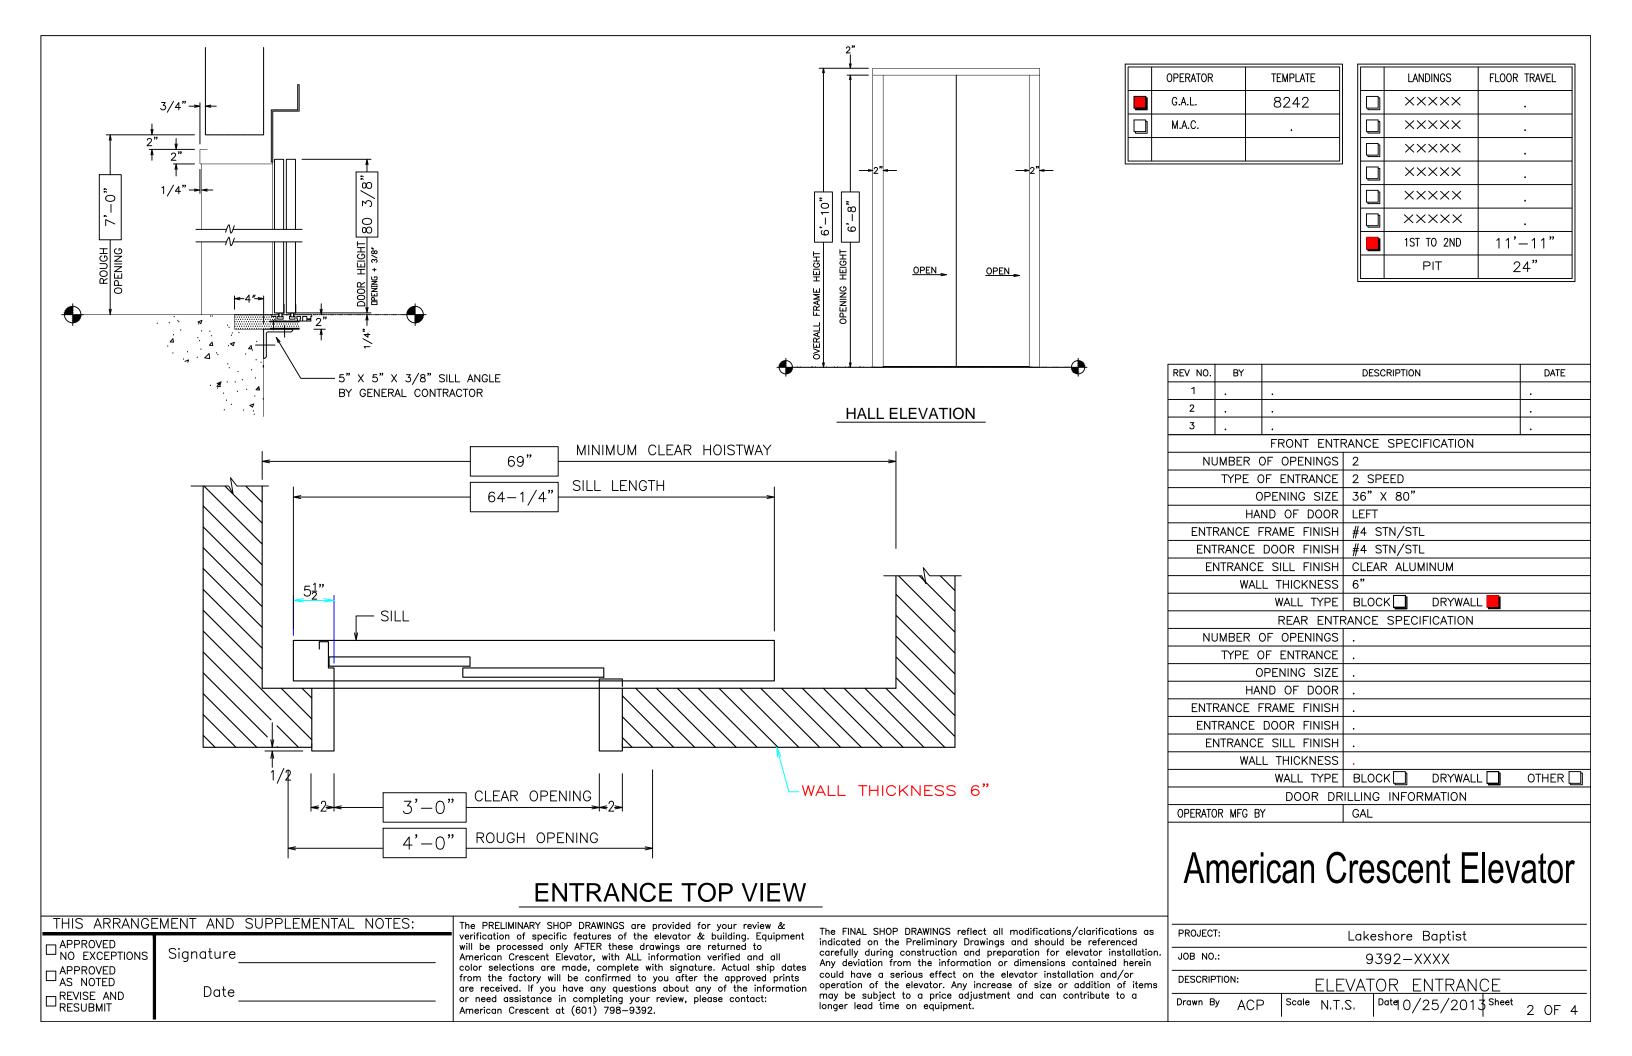

## REV NO. DESCRIPTION DATE BY 2 3 CAB FINISHES CAB MODEL | TRADITIONAL CAB STYLE A WALL FINISH | LAMINATE - PLEASE VERIFY SELECTION TRIM FINISH | #4 STN/STL BASES #4 STN/STL CAB HEIGHT 7'-0" CAR FRONTS | #4 STN/STL CEILING WHITE MELAMINE GATE/DOOR TYPE 2 SPEED GATE/DOOR SIZE 36" X 80' GATE/DOOR FINISH #4 STN/STL GATE/DOOR OPERATION GAL MOVFR LIGHTING (2) RECESSED CAN LIGHTS HANDRAIL (1) #4 STN/STL CLEAR ALUMINUM DOOR SILL VENTILATION N/A DOOR RE-OPENING INFERED DETECTORS FLOORING BY OTHERS