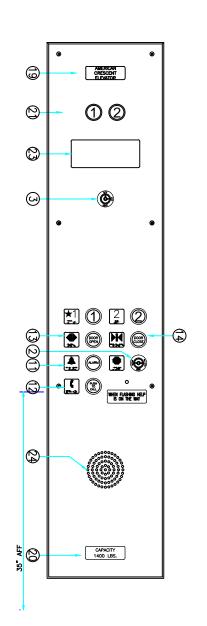

## REV NO. DESCRIPTION DATE BY 2 3 CAB FINISHES CAB MODEL | TRADITIONAL CAB STYLE A WALL FINISH | LAMINATE - PLEASE VERIFY SELECTION TRIM FINISH | #4 STN/STL BASES #4 STN/STL CAB HEIGHT 7'-0" CAR FRONTS | #4 STN/STL CEILING WHITE MELAMINE GATE/DOOR TYPE 2 SPEED GATE/DOOR SIZE 36" X 80' GATE/DOOR FINISH #4 STN/STL GATE/DOOR OPERATION GAL MOVFR LIGHTING (2) RECESSED CAN LIGHTS HANDRAIL (1) #4 STN/STL CLEAR ALUMINUM DOOR SILL VENTILATION N/A DOOR RE-OPENING INFERED DETECTORS FLOORING BY OTHERS