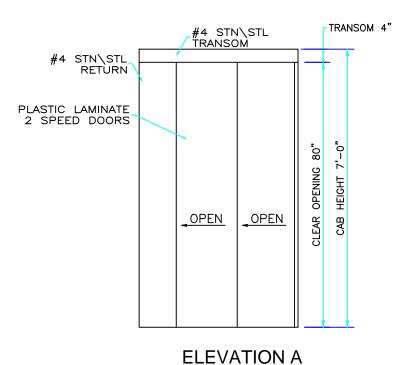

## REV NO. DESCRIPTION DATE BY 2 3 CAB FINISHES CAB MODEL | TRADITIONAL CAB STYLE A WALL FINISH | LAMINATE - PLEASE VERIFY SELECTION TRIM FINISH | #4 STN/STL BASES #4 STN/STL CAB HEIGHT 7'-0" CAR FRONTS | #4 STN/STL CEILING WHITE MELAMINE GATE/DOOR TYPE 2 SPEED GATE/DOOR SIZE 36" X 80' GATE/DOOR FINISH #4 STN/STL GATE/DOOR OPERATION GAL MOVFR LIGHTING (2) RECESSED CAN LIGHTS HANDRAIL (1) #4 STN/STL CLEAR ALUMINUM DOOR SILL VENTILATION N/A DOOR RE-OPENING INFERED DETECTORS FLOORING BY OTHERS