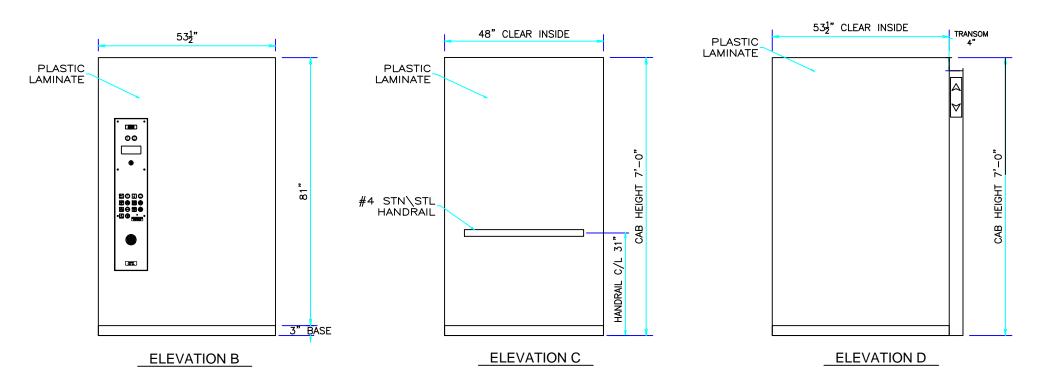

## REV NO. DESCRIPTION DATE BY 2 3 CAB FINISHES CAB MODEL | TRADITIONAL CAB STYLE A WALL FINISH | LAMINATE - PLEASE VERIFY SELECTION TRIM FINISH | #4 STN/STL BASES #4 STN/STL CAB HEIGHT 7'-0" CAR FRONTS | #4 STN/STL CEILING WHITE MELAMINE GATE/DOOR TYPE 2 SPEED GATE/DOOR SIZE 36" X 80' GATE/DOOR FINISH #4 STN/STL GATE/DOOR OPERATION GAL MOVFR LIGHTING (2) RECESSED CAN LIGHTS HANDRAIL (1) #4 STN/STL CLEAR ALUMINUM DOOR SILL VENTILATION N/A DOOR RE-OPENING INFERED DETECTORS FLOORING BY OTHERS