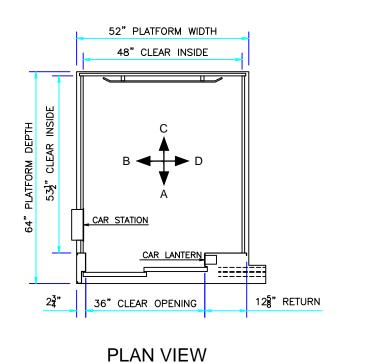

## REV NO. DESCRIPTION DATE BY 2 3 CAB FINISHES CAB MODEL | TRADITIONAL CAB STYLE A WALL FINISH | LAMINATE - PLEASE VERIFY SELECTION TRIM FINISH | #4 STN/STL BASES #4 STN/STL CAB HEIGHT 7'-0" CAR FRONTS | #4 STN/STL CEILING WHITE MELAMINE GATE/DOOR TYPE 2 SPEED GATE/DOOR SIZE 36" X 80' GATE/DOOR FINISH #4 STN/STL GATE/DOOR OPERATION GAL MOVFR LIGHTING (2) RECESSED CAN LIGHTS HANDRAIL (1) #4 STN/STL CLEAR ALUMINUM DOOR SILL VENTILATION N/A DOOR RE-OPENING INFERED DETECTORS FLOORING BY OTHERS