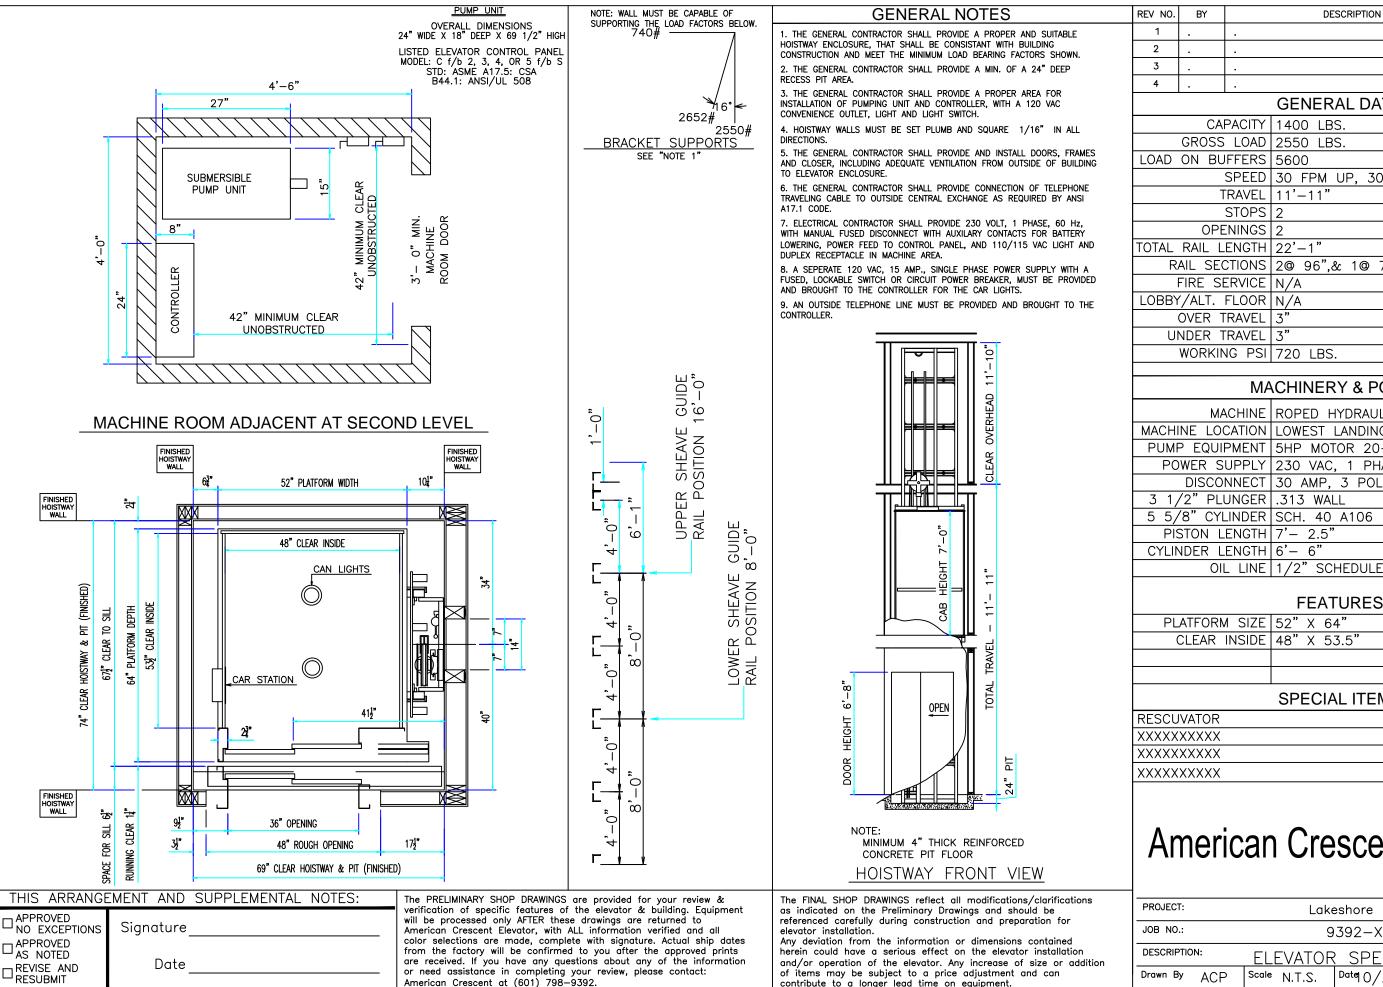

**GENERAL DATA** SPEED 30 FPM UP, 30 FPM DOWN RAIL SECTIONS 2@ 96",& 1@ 73" **MACHINERY & POWER** MACHINE ROPED HYDRAULIC 3 1/2" PISTON MACHINE LOCATION LOWEST LANDING RAIL ADJACENT PUMP EQUIPMENT 5HP MOTOR 20-56 PUMP POWER SUPPLY 230 VAC, 1 PHASE, 60 HZ DISCONNECT 30 AMP, 3 POLE 5 5/8" CYLINDER SCH. 40 A106 OIL LINE 1/2" SCHEDULE 80 **FEATURES** SPECIAL ITEMS